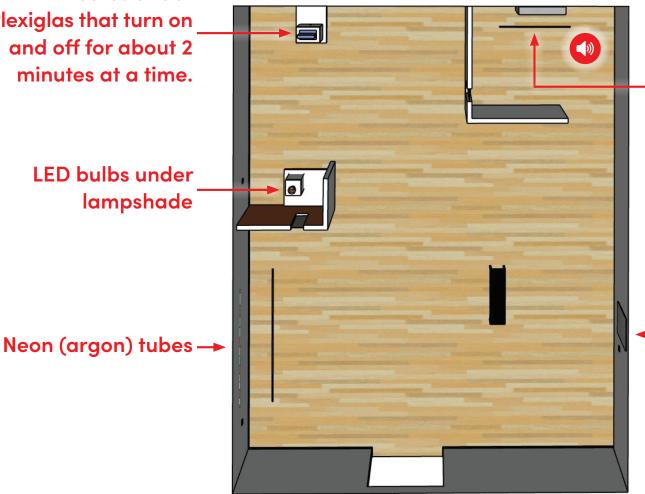

## Plugged In Sensory Map

These are the light sources and sounds you can expect in the exhibition.

Neon tubes. Some flicker and produce a buzzing noise.

LED bulbs behind frosted glass

Yellow fluorescent tubes

**Red and white** fluorescent tubes

**Rows of incandescent** lightbulbs behind Plexiglas that turn on and off, altering between every few seconds and every 2 minutes. All lights turn on at once every 30 minutes, accompanied by a mechanical noise.

LED bulbs directed at the wall

LED bulbs under Plexiglas that turn on and off for about 2 minutes at a time.

 Blacklight directed at the wall that turns on for 1.5 minutes and off for 30 seconds.